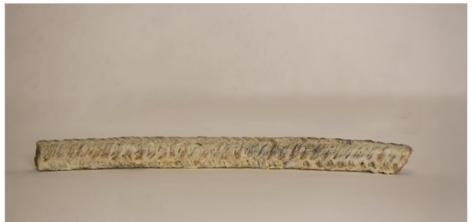

## AP Style 714

Style 714 is braided from high quality, long line flax fibers, free from coarse or short fibers. Style 714 is lubricated with a PTFE dispersion and has a low frictional value. The result is an excellent water service packing well suited to most industries.

Style 714 is designed for cold water on reciprocating and rotary pumps. Applications include brine, cold water, and cold oil service. Style 714 is available as individual rings, combination sets, and in bulk.