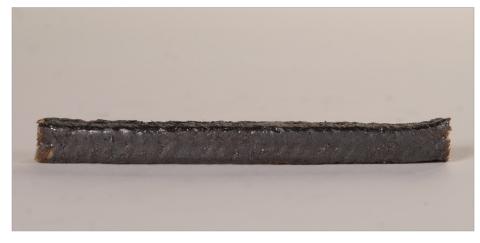

## AP Style 1531

Style 1531 is manufactured from a non-asbestos, synthetic high temperature yarn. The finished braid is impregnated with a proprietary lubricant and coated with graphite.

Style 1531 is excellent general service packing for centrifugal and rotary pumps, handling hot and cold water, oil, gases, non-abrasives, and weak acids. Style 1531 is available as individual rings, combination sets, and in bulk.

## **Typical Properties**

| Maximum Temperature |       |  |  |  |
|---------------------|-------|--|--|--|
| 500 °F              |       |  |  |  |
| Maximum Shaft Speed |       |  |  |  |
| 1,500 FF            | PM    |  |  |  |
| pH Range            |       |  |  |  |
| 4-10                |       |  |  |  |
| Construction        |       |  |  |  |
| Square E            | Braid |  |  |  |