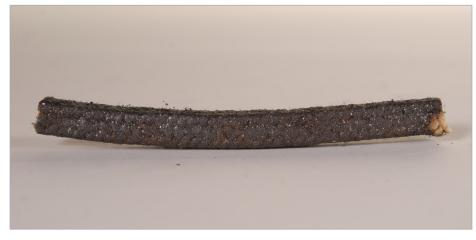

## AP Style 1580

Style 1580 is manufactured from a non-asbestos, synthetic high temperature yarn. The finished braid is impregnanted with a proprietary lubricant and coated with graphite.

Style 1580 is excellent general service packing for centrifugal and rotary pumps, handling hot and cold water, oil and weak acids. Style 1580 is available as individual rings, combination sets, and in bulk.